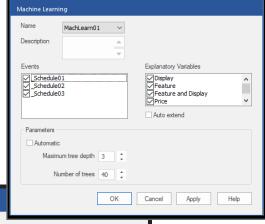

## **Customized Machine Learning**

- ✓ If you define additional features in the form of either explanatory variables or event schedules the ML algorithm will automatically determine if they will improve the forecasts and include them when they do.
- You can let Forecast Pro automatically train your custom ML models, or you can set key parameters (maximum tree depth and number of trees) yourself.